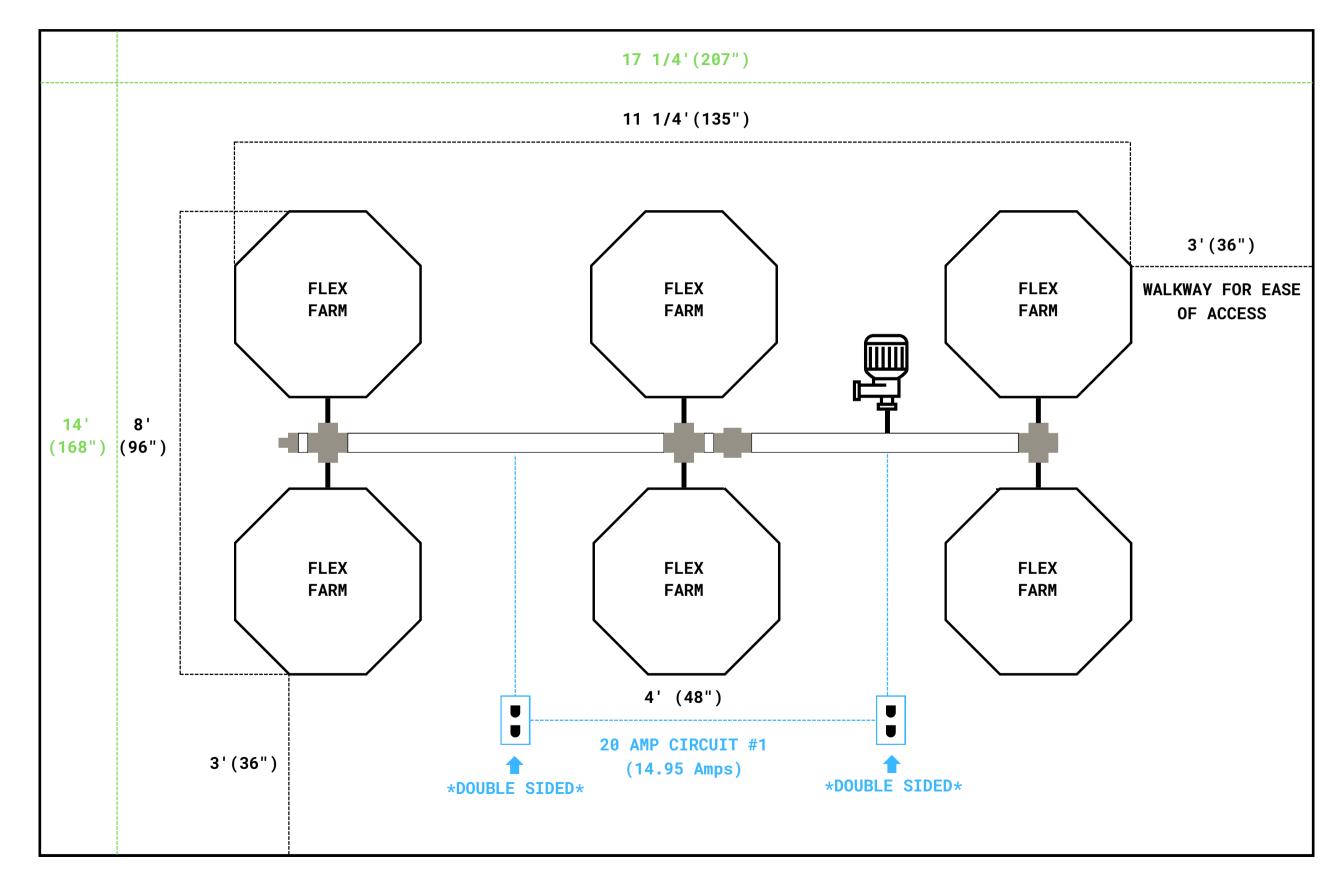

## Flex Connect 6S

**\*ALL OUTLETS ARE SINGLE SIDED UNLESS OTHERWISE NOTED\*** \*ELECTRICAL LAYOUT CAN BE IMPLEMENTED USING WALL MOUNTED OR HANGING RECEPTACLES\*