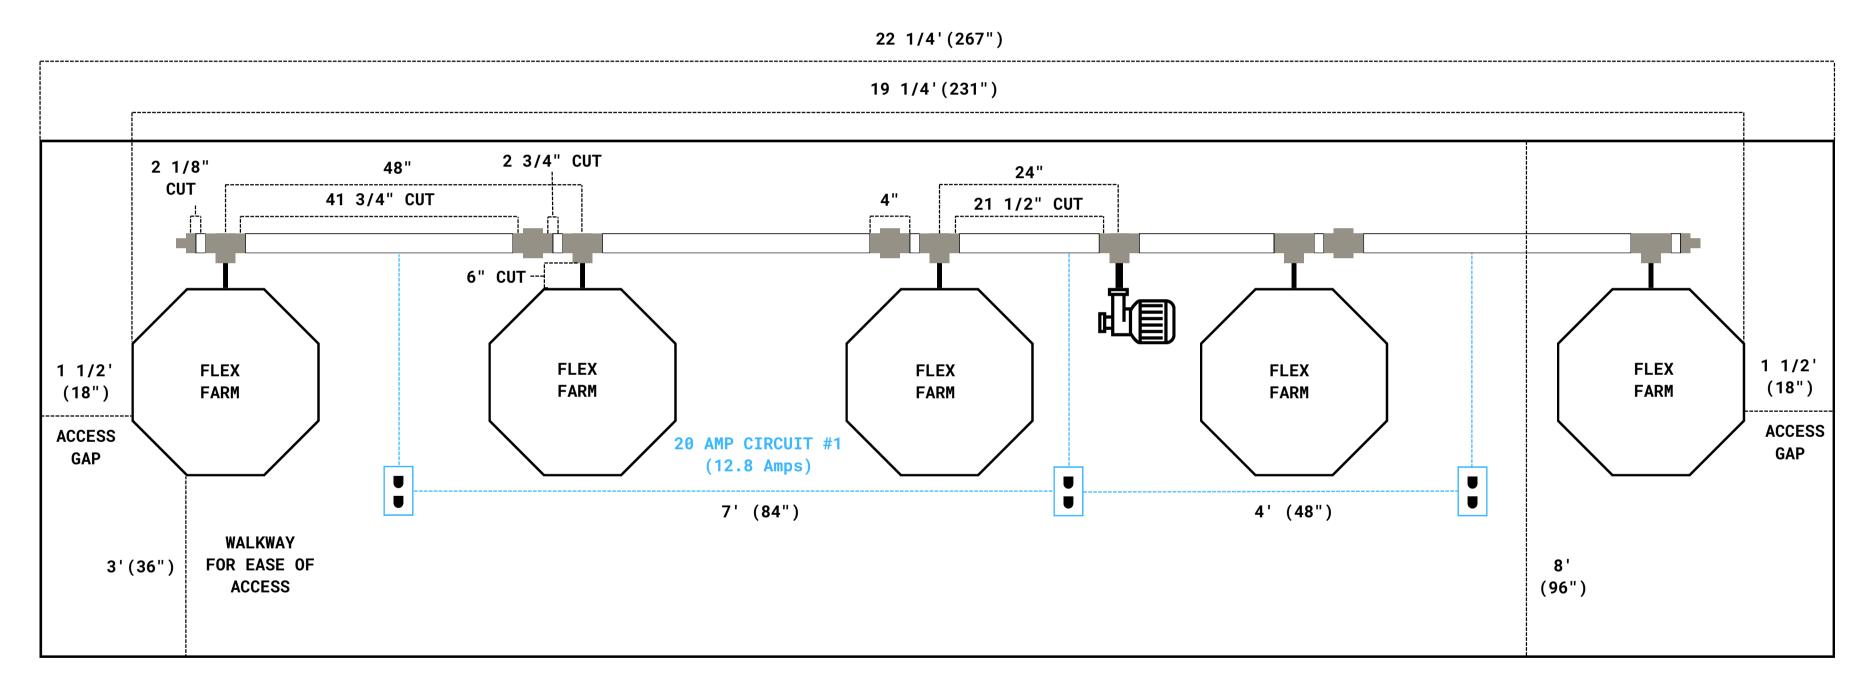

## Flex Connect 12D

## \*ALL OUTLETS ARE SINGLE SIDED UNLESS OTHERWISE NOTED\*

\*FLEX CONNECT D & DA ELECTRICAL LAYOUTS SHOULD BE IMPLEMENTED USING HANGING RECEPTACLES\*