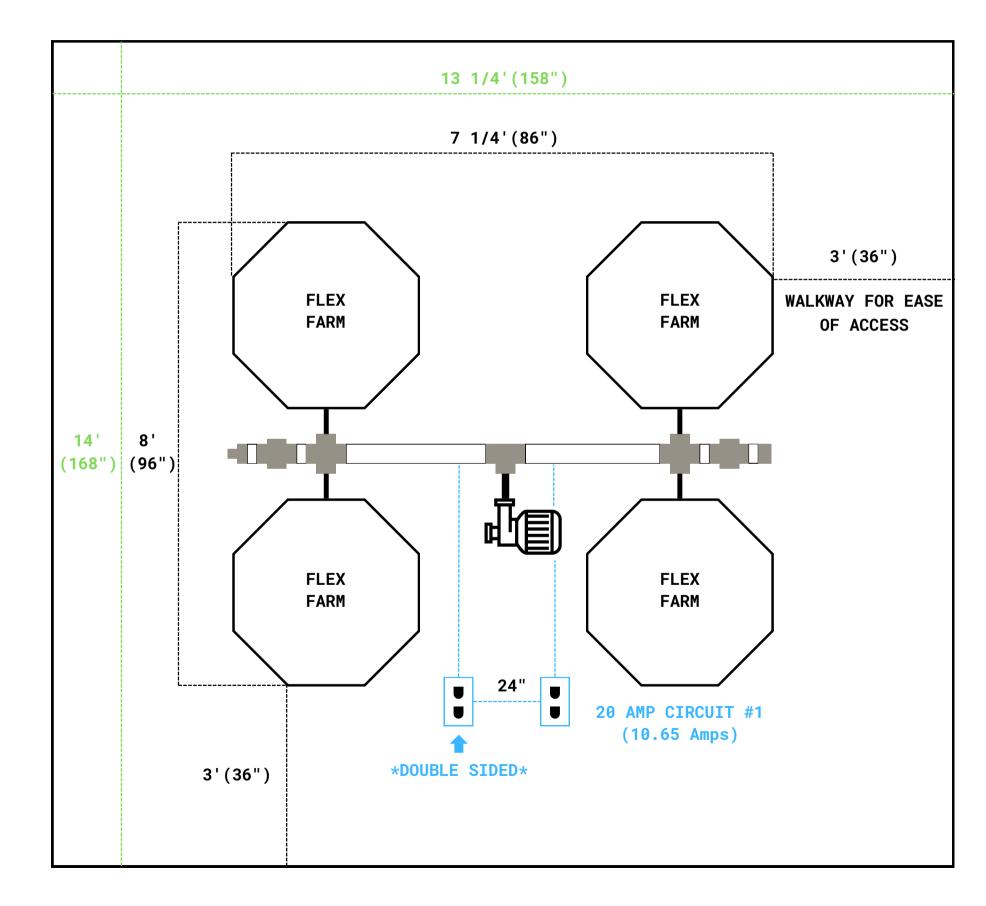

# Flex Connect 6D

\*ALL OUTLETS ARE SINGLE SIDED UNLESS OTHERWISE NOTED\* \*FLEX CONNECT D & DA ELECTRICAL LAYOUTS SHOULD BE IMPLEMENTED USING HANGING RECEPTACLES\*