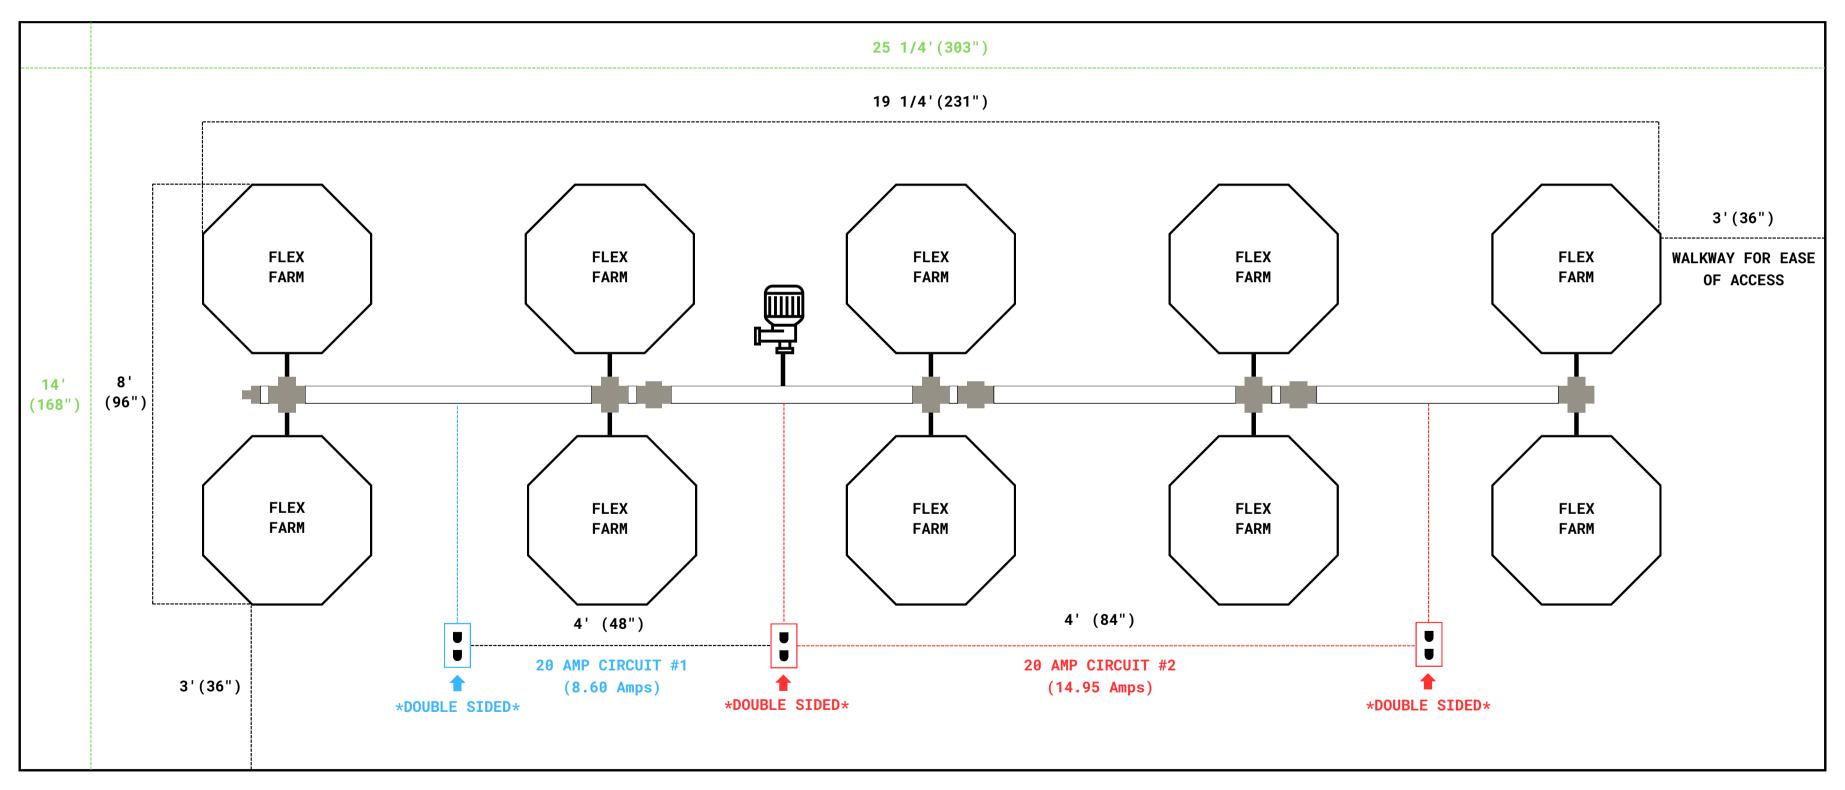

# Flex Connect 8D

\*ALL OUTLETS ARE SINGLE SIDED UNLESS OTHERWISE NOTED\* \*FLEX CONNECT D & DA ELECTRICAL LAYOUTS SHOULD BE IMPLEMENTED USING HANGING RECEPTACLES\*