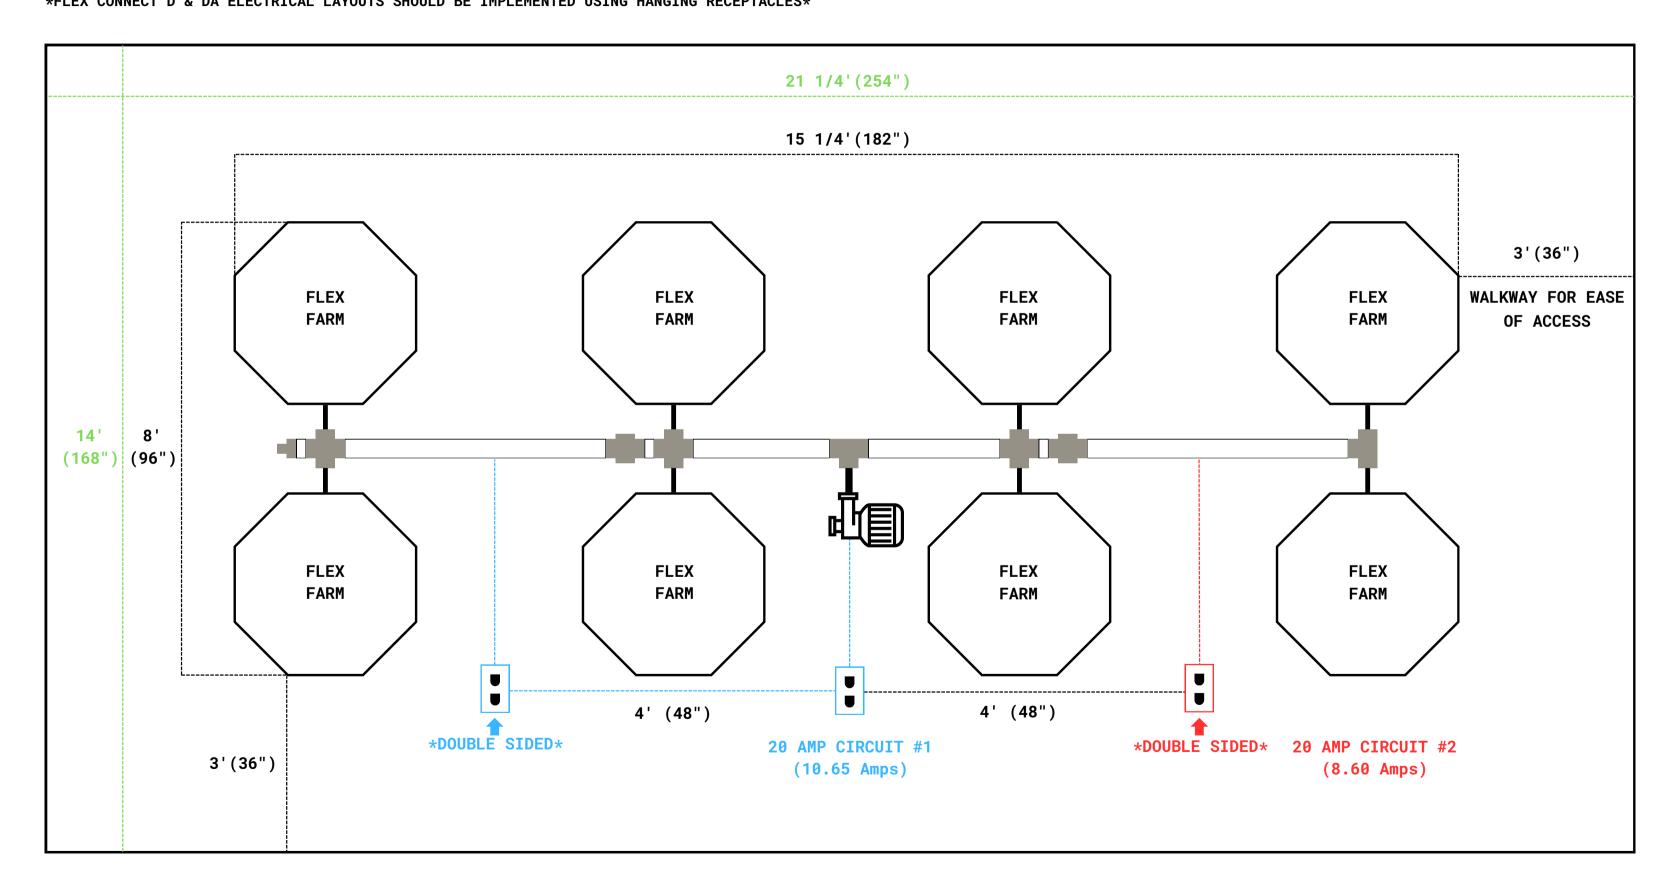

# Flex Connect 6D

\*ALL OUTLETS ARE SINGLE SIDED UNLESS OTHERWISE NOTED\* \*FLEX CONNECT D & DA ELECTRICAL LAYOUTS SHOULD BE IMPLEMENTED USING HANGING RECEPTACLES\*