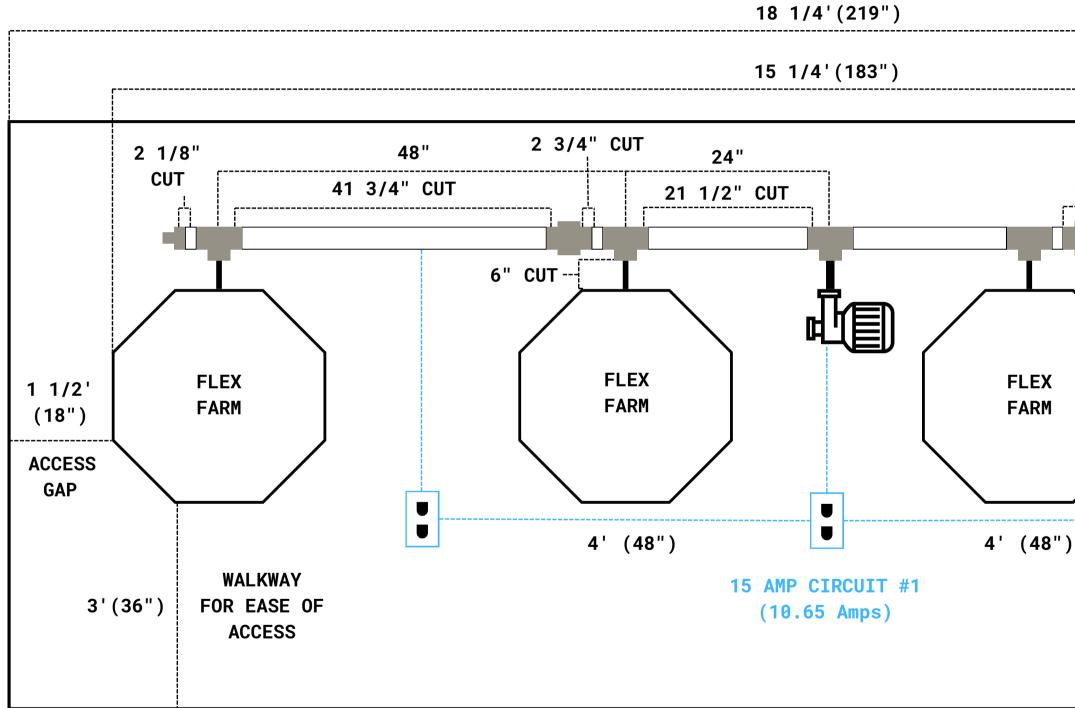

# Flex Connect 10D

## \*ALL OUTLETS ARE SINGLE SIDED UNLESS OTHERWISE NOTED\*

\*FLEX CONNECT D & DA ELECTRICAL LAYOUTS SHOULD BE IMPLEMENTED USING HANGING RECEPTACLES\*