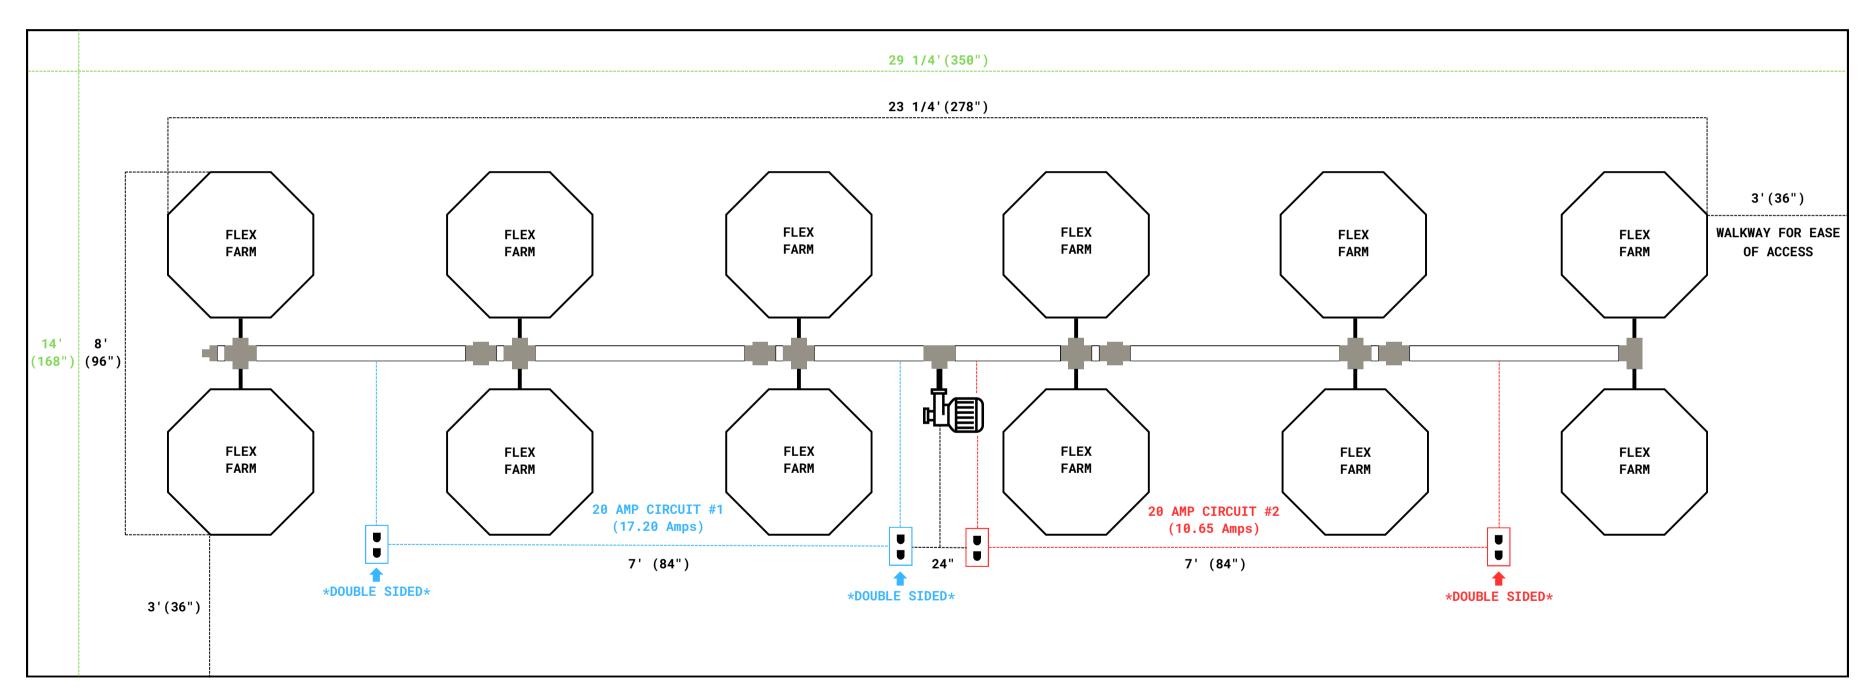

# Flex Connect 10D

## \*ALL OUTLETS ARE SINGLE SIDED UNLESS OTHERWISE NOTED\*

\*FLEX CONNECT D & DA ELECTRICAL LAYOUTS SHOULD BE IMPLEMENTED USING HANGING RECEPTACLES\*