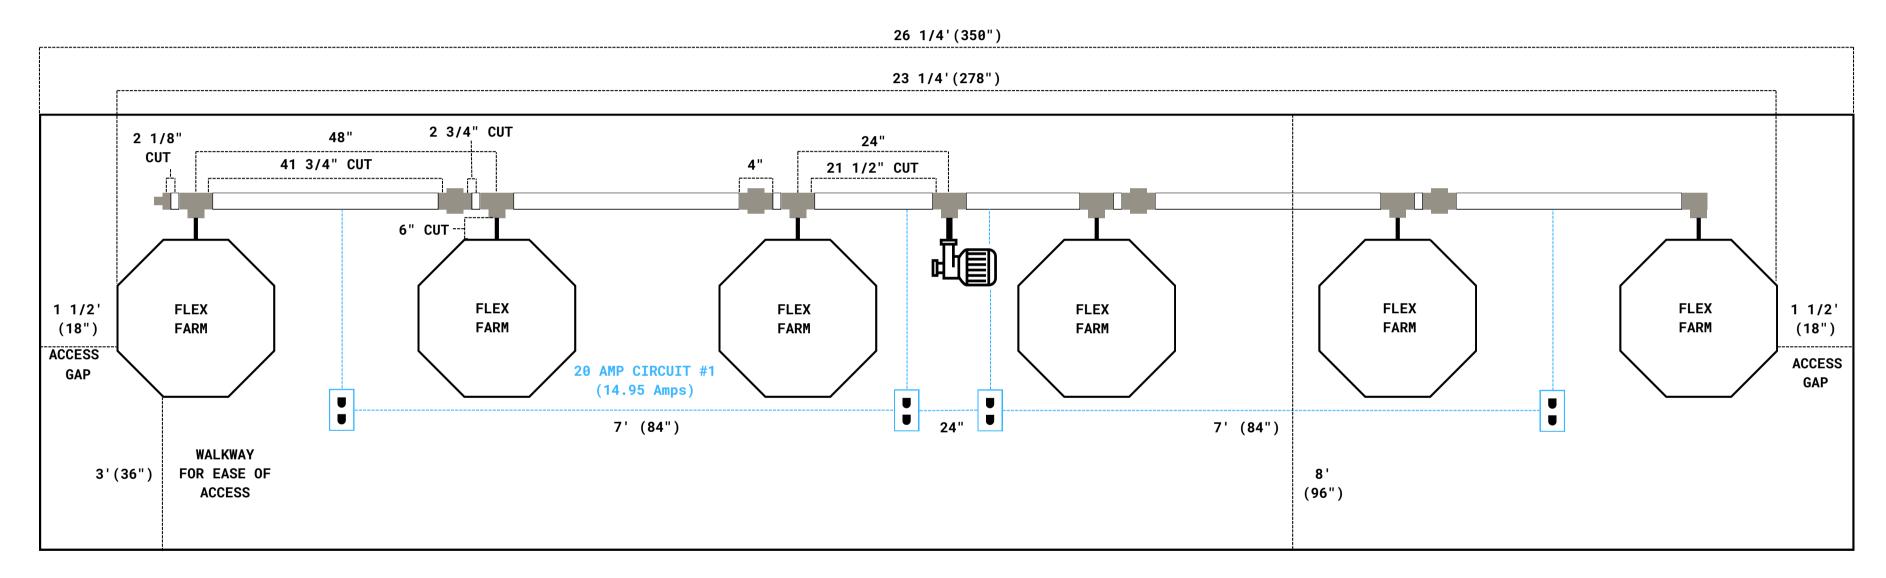

# Flex Connect 5S

**\*ALL OUTLETS ARE SINGLE SIDED UNLESS OTHERWISE NOTED\*** \*ELECTRICAL LAYOUT CAN BE IMPLEMENTED USING WALL MOUNTED OR HANGING RECEPTACLES\*